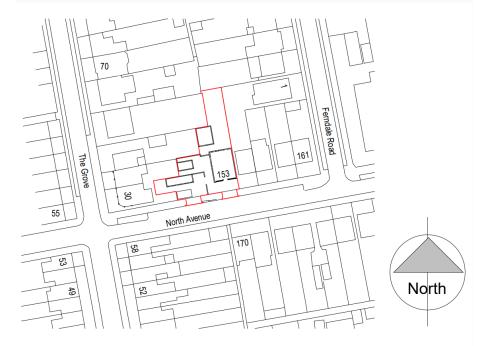

# **FOR SALE**

153 North Avenue, Southend-On-Sea, Essex SS2 4ET

RETAIL PREMISES, FLAT AND WORKSHOP 1,954 SQ. FT. (151.53 SQ. M.)

- SITUATED IN A RESIDENTIAL LOCATION
- WITHIN EASY ACCESS TO SOUTHEND HIGH STREET
- FREEHOLD FOR SALE
- **COMES WITH REAR GARDEN**
- OFFERS INVITED

# **DESCRIPTION AND LOCATION**

Situated within a residential location within easy access of Southend High Street and Southend Prittlewell station to Liverpool Street and Southend Central station to Fenchurch Street.