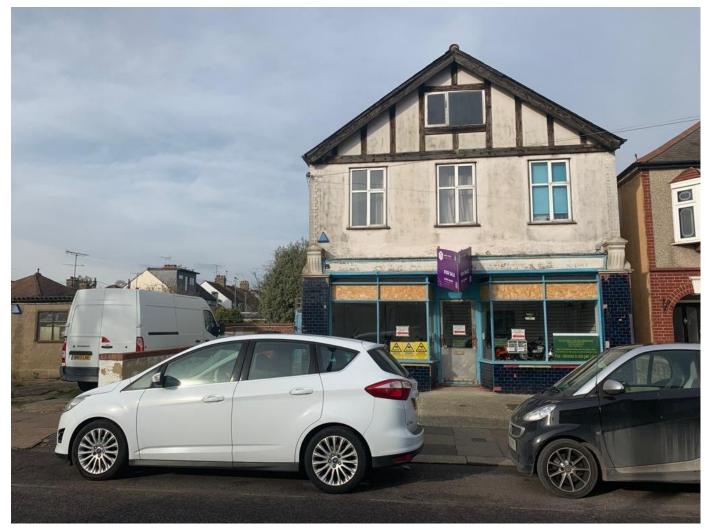

# **FOR SALE**

153 North Avenue, Southend-On-Sea, Essex SS2 4ET

RETAIL PREMISES, FLAT AND WORKSHOP 1,954 SQ. FT. (151.53 SQ. M.)

- SITUATED IN A RESIDENTIAL LOCATION
- WITHIN EASY ACCESS TO SOUTHEND HIGH STREET
- FREEHOLD FOR SALE
- **COMES WITH REAR GARDEN**
- OFFERS INVITED

# **DESCRIPTION AND LOCATION**

Situated within a residential location within easy access of Southend High Street and Southend Prittlewell station to Liverpool Street and Southend Central station to Fenchurch Street.

The building has a ground floor shop with a large first-floor flat with rear garden. The garages / workshops and side vard are included. Planning permission has been granted for 5x apartments. Planning application 22/00132/FUL.